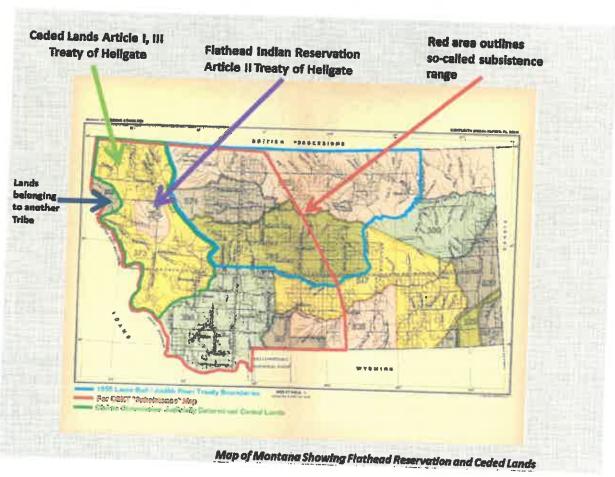

riftory. It provides exclusive right on the reservation for hunting, fishing and gathering to the Tribes. However, the CSKT Compact turns the off-reservation access right into a water right with time immemorial priority date.
- 8. The Treaty of Hellgate Article I, III clearly identifies the boundaries of the ceded Tribal lands and Article II clearly defines the boundaries of the Flathead Indian Reservation and does not include the Tribes "subsistence range". However, the CSKT Compact Article I, II and III inclusion of Tribes subsistence range results in the CSKT Compact taking jurisdiction of over 2/3 of water rights in MT including the non-CSKT ceded land under Article V of Judith River Treaty of 1855 and reservation lands created for other Tribes within those boundaries. See map below.



 The following map shows basins where the CSKT Compact have claimed water rights. These extend outside the reservation and ceded territory and extend into eastern Montana. These claims are likely to be litigated with or without the compacts approval and congress as these will not be settled by the compact or congress.



- 10. The 1904 Flathead Allotment Act, 1908 Amendment and the Presidential opening of the Flathead Indian Reservation provided Tribal members and families allotted land, irrigation projects to benefit all landowners and the reservation open to settlement. The CSKT Compact asserts that the irrigation projects and reservation of water was solely for CSKT. The definition of reservation ignores existing patents and rights of way with landowner management turned over to the n