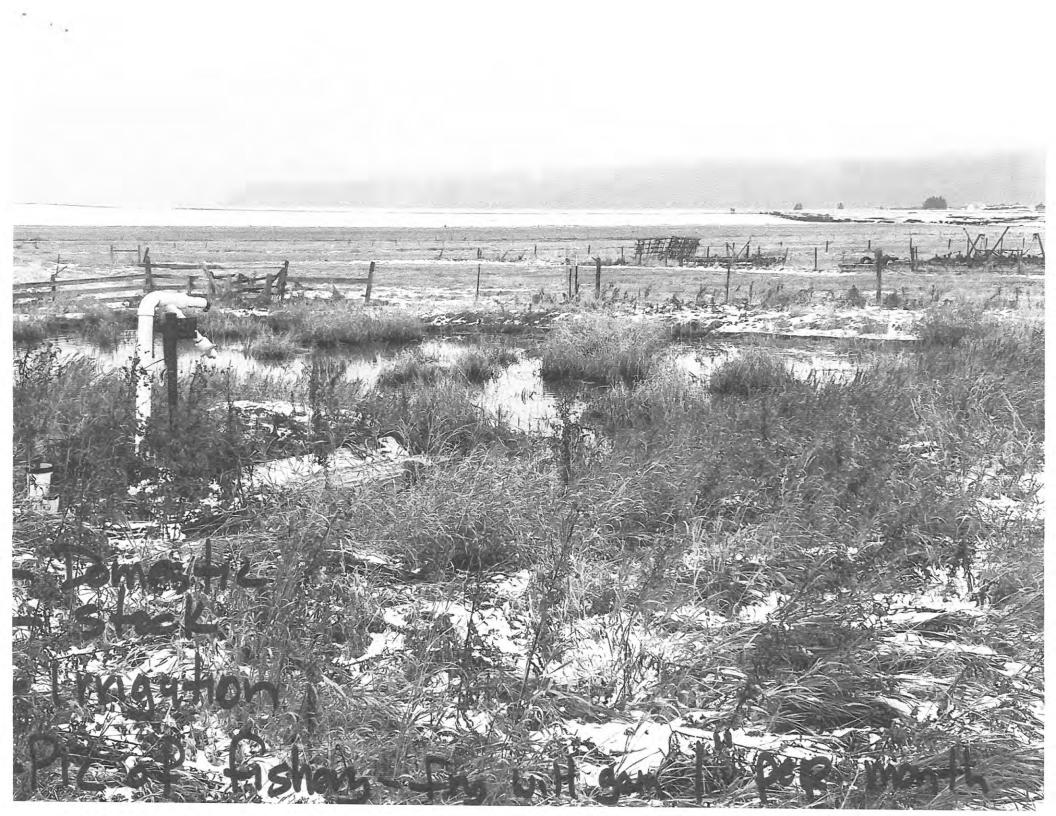

28N RGE 20W FLATHEAD COUNTY.

THE CLAIMED POINT OF DIVERSION IS IN QUESTION. THE LOCATION OF THE UNDEVELOPED SPRING CANNOT BE IDENTIFIED FROM AVAILABLE DATA.

March 31, 2021 76LJ 30126917

Page 2 of-2 Review Abstract

Period of Use:

JANUARY 1 to DECEMBER 31

Place of Use:

ID

Acres Govt Lot

Otr Sec Sec Twp Rge County

1

SWSWNE 20 28N 20W FLATHEAD

THE PLACE OF USE IS LOCATED IN TRACT 4.

Remarks:

**REVIEWED BY: JIM ALBRECHT** 

DATE:

## Department of Natural Resources and Conservation Examiner: James Albrecht;

Examination Report

Examination of: 76LJ 30126917 - STOCK

Owner Name: Robert Wagner

Section(s) 20, Township 28N, Range 20W, Flathead County

Source: USGS 7.5 Minute Quad(s): Creston

Examined Point(s) of Diversion



Claimed Place of Use

Date: 3/31/2021







fonce Unnam



Deer regularly use the Source 1 recels

WC-0001-C-2021

## IN THE WATER COURT OF THE STATE OF MONTANA November 28, 2022 CONFEDERATED SALISH AND KOOTENAI TRIBES MONTANA -- UNITED STATES COMPACT Montana Water Court

### CASE NO. WC-0001-C-2021

### NOTICE OF OBJECTION AND REQUEST FOR HEARING

| Sizer Kevin                                                                                                          | K                                                         | _                                                 |                                         |                                            |
|----------------------------------------------------------------------------------------------------------------------|-----------------------------------------------------------|------