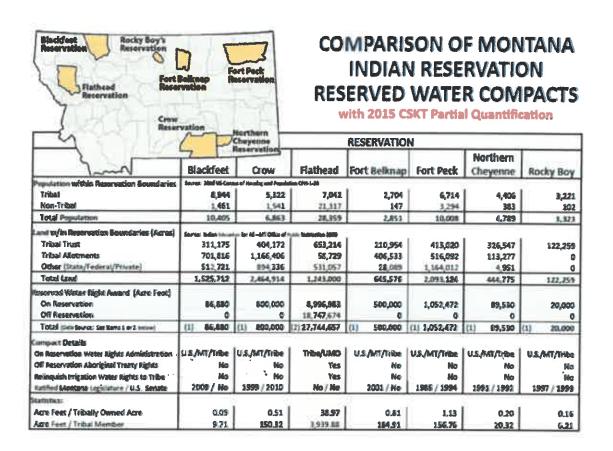

h on and off the Flathead Indian Reservation. In comparison, the nearest reservation in terms of Tribal population, Fort Peck, reserves a little over 1 million acre feet of on-reservation only water rights. All other Montana reservations reserve significantly less than Fort Peck and a much smaller fraction of what is granted under the CSKT Compact. In addition, all other Montana Indian Reservation Compacts limit reserved water rights to on-reservation. When comparing the CSKT Compact to other Federal Reserved

water rights in the United States, a similar story emerges. The CSKT Compact is clearly overreach by the parties involved and an egregious grab for water rights outside the norms for the state of Montana and United States as a whole. See the charts below for additional information.



## Quantification of Indian Federal Reserved Water Rights in the United States \*

| RESERVATION / TRIBE                    | STATE | Acre Feet / Yr |
|----------------------------------------|-------|----------------|
| Ak Chin                                | AZ    | 85,000         |
| Blackfeet (U.S. has Not Assisted)      | MT    | 86,880         |
| Colorado River Tribes (7)              | AZ    | 783,134        |
| Colorado Ute                           | CO    | 70,000         |
| Crove (Under Allotten legsi challenge) | MT    | 800,000        |
| Fallon Paiute                          | NV    | 10,588         |
| Flathetid (propositi compact)          | MIT   | ** 27,744,657  |
| Fort Belknap (v.s has not statisfied)  | MT    | 500,000        |
| Fort Hall