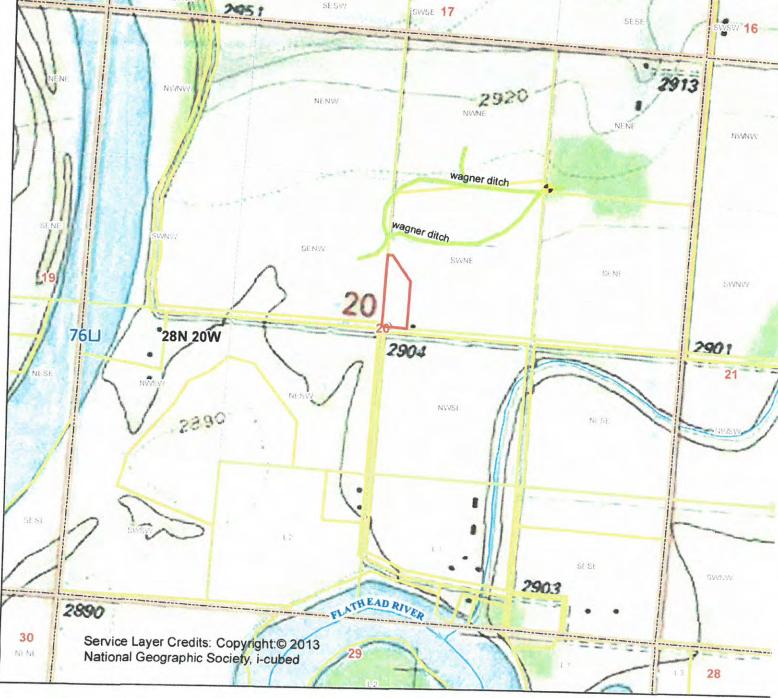

ENE SEC 20 TWP 28N RGE 20W FLATHEAD COUNTY.

THE CLAIMED POINT OF DIVERSION IS IN QUESTION. THE LOCATION OF THE UNDEVELOPED SPRING CANNOT BE IDENTIFIED FROM AVAILABLE DATA.

March 31, 2021 76LJ 30126917

Page 2 of-2 Review Abstract

Period of Use:

JANUARY 1 to DECEMBER 31

Place of Use:

ID

Acres Govt Lot

Otr Sec Sec Twp Rge County

1

SWSWNE 20 28N 20W FLATHEAD

THE PLACE OF USE IS LOCATED IN TRACT 4.

Remarks:

**REVIEWED BY: JIM ALBRECHT** 

DATE:

## Department of Natural Resources and Conservation Examiner: James Albrecht;

Examination Report

Examination of: 76LJ 30126917 - STOCK

Owner Name: Robert Wagner

Section(s) 20, Township 28N, Range 20W, Flathead County

Source: USGS 7.5 Minute Quad(s): Creston

Examined Point(s) of Diversion



Claimed Place of Use

Date: 3/31/2021







fonce Unnam



Deer regularly use the Source 1 recels

WC-0001-C-2021

## IN THE WATER COURT OF THE STATE OF MONTANA November 28, 2022 CONFEDERATED SALISH AND KOOTENAI TRIBES MONTANA -- UNITED STATES COMPACT Montana Water Court

### CASE NO. WC-0001-C-2021

### NOTICE OF OBJECTION AND REQUEST FOR HEARING

| Sizer Kevin                                                                                                          | K                                                         | _                                                 |                                         |                                            |
|----------------------------------------------------------------------------------------------------------------------|---------------------------------------------------