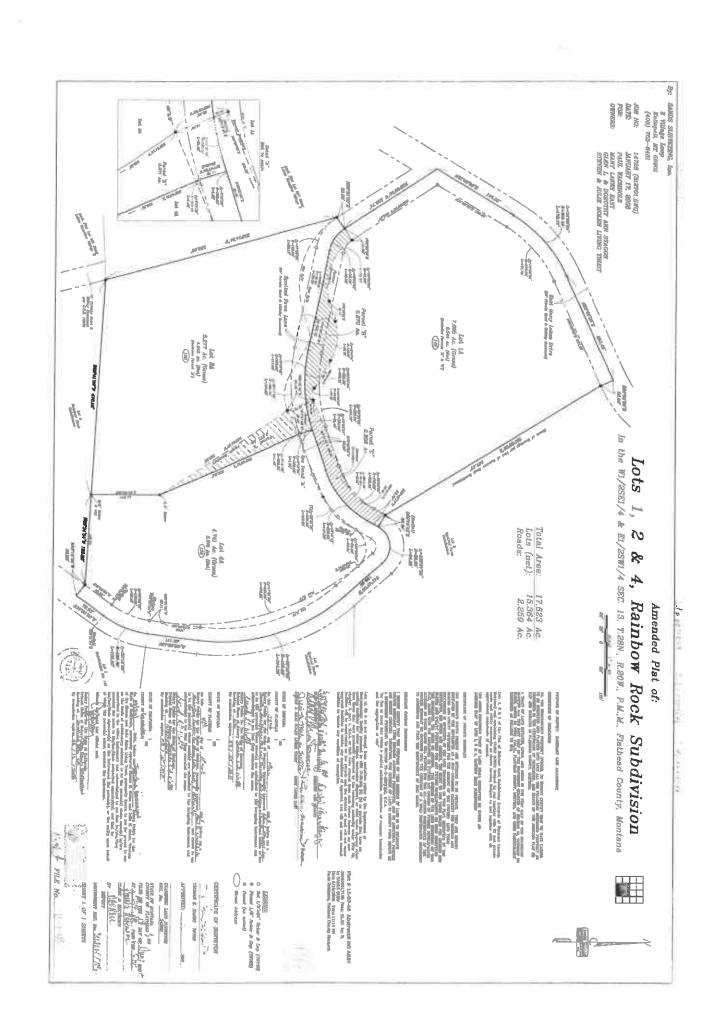

| imi, or co  | rporation (orint)                                                                                                      |
| vellowstone Controlled Groundwater Area - Water Temperature F                                    |                                                          |             | alon Sudan                                                                                                             |
| AGUIFER TEST DATA FORM ATTACHED                                                                  | Date _                                                   | 3/13        | 5/03 Losetes no. MS/C450                                                                                               |



Montana DNRC P.O. BOX 201601 HELENA, MT 59520-1601 444-8610

180L





# Water Right Number: 76LJ 30070515NULL

## Print Map

## Legend

- Cround water diversion Sudace water diversion
- L' Adjaces Diversions Sedace water diversion Ground water diversion.
- Phoe of Use Legal Land Descriptions Adjacest POCs
- LISS Detail Capaci

Note: Contact DNRC if you have any questions or if the mapped information appears incorrect.

The points of diversion (PODs) and places of use (POUs) are derived from water right legal land descriptions. PODs are placed at the center of their legal land description, not at their nue geographic location. POUs are drawn as polygons of the entire legal land description.



Ground Water Well at 130 Spotted Fawn Lane





## Garden Pond at 130 Spotted Fawn Lane



November 28, 2022

# IN THE WATER COURT OF THE STATE OF MONTANA CONFEDERA