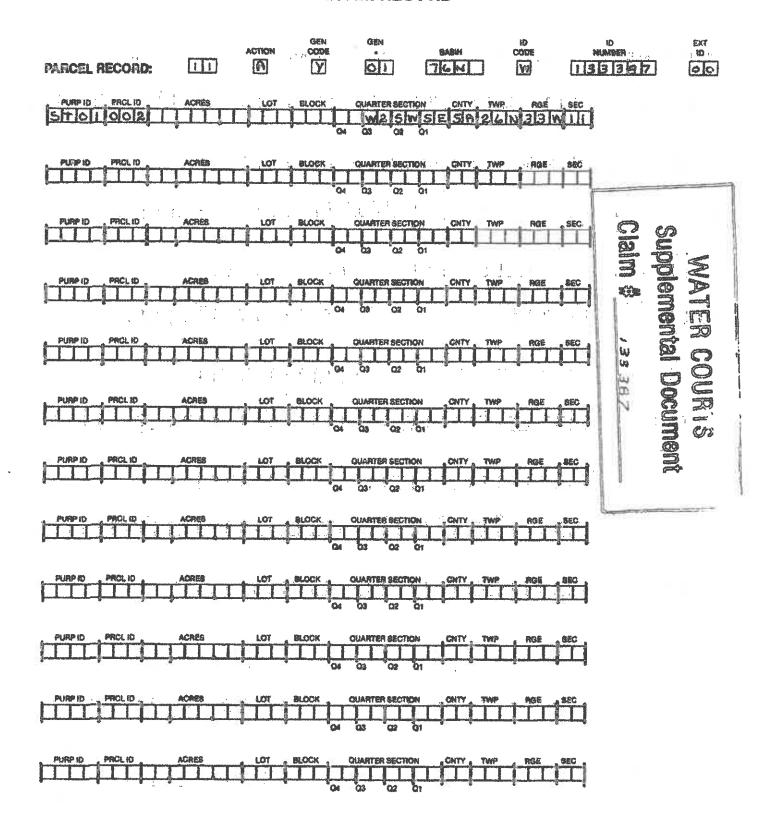

|                                       | DATE OK:                                     | CUNTACT:                                                                                                       | ••                                    |                                        | ESTIGATI                                             |

SIZE OF THESE PONDS SURFACE WATER FROM THE STATEMENT ON THE FRONT OF THE CIPILID PURSUANT TO THE ENGLOSED MIGH MINGULAT ENLAYBED NATURAL POND : WHICH Quantification The REGINO TO ENLATGEMENT IN FROM AS NOT INDICATED BUT DUE TO THE IT APPEARS LIVESTOCK DRINK DIRECT Followco in DOCUMENTATION INDIENTES PROCEDURES SHOULD BE

STIGATED BY

OATE 12,111, 1982

EWED BY

DATE



# WATER RIGHT DATA BASE CODING FORM PARCEL RECORD



# WATER RIGHT DATA BASE CODING FORM DIVERSION RECORD



WATER COURTS
Supplemental Document
Claim # /33387



MONTANA DEPARTMENT OF NATURAL RESOURCES & CONSERVATION DINRG

To: Water Court From: Regina Fullerton Date:

Enclosed for the Court's review are copies of transfers received in basins in which adjudication efforts are under way. These transfers have been filmed, filed and the owners have been acknowledged concerning the receipt of their transfers.

When we receive authorization from the Court, we will update the information as soon as possible.

# 76N-W133387

airda .

RECEIVED

DEPARTMENT OF NATURAL RESOURCES AND CONSERVATION

MONTANA DEPT. OF NATURAL

MAY 3 0 1984

| INSTRUCTIONS