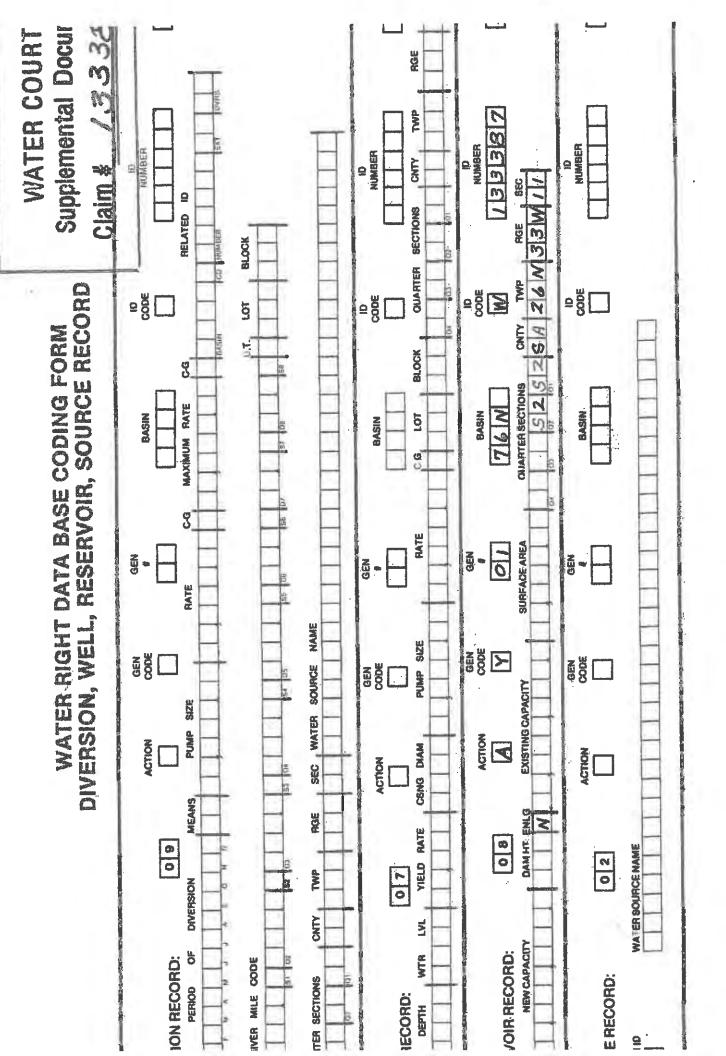

CHECKED // BY COMMENTS |
| OK:                                                             |                                       | DATE OK:                                     | CUNTACT:                                                                                                       | ••                                    |                                        | ESTIGATI                                             |

SIZE OF THESE PONDS SURFACE WATER FROM THE STATEMENT ON THE FRONT OF THE CIPILID PURSUANT TO THE ENGLOSED MIGH MINGULAT ENLAYBED NATURAL POND : WHICH Quantification The REGINO TO ENLATGEMENT IN FROM AS NOT INDICATED BUT DUE TO THE IT APPEARS LIVESTOCK DRINK DIRECT Followco in DOCUMENTATION INDIENTES PROCEDURES SHOULD BE

STIGATED BY

OATE 12,111, 1982

EWED BY

DATE



# WATER RIGHT DATA BASE CODING FORM PARCEL RECORD



# WATER RIGHT DATA BASE CODING FORM DIVERSION RECORD



WATER COURTS
Supplemental Document
Claim # /33387



MONTANA DEPARTMENT OF NATURAL RESOURCES & CONSERVATION DINRG

To: Water Court From: Regina Fullerton Date:

Enclosed for the Court's review are copies of transfers received in basins in which adjudication efforts are under way. These transfers have been filmed, filed and the owners have been acknowledged concerning the receipt of their transfers.

When we receive authorization from the Court, we will update the information as soon as possible.

# 76N-W133387

airda .

RECEIVED

DEPARTMENT OF NATURAL RESOURCES AND CONSERVATION

MONTANA DEPT. OF NATURAL

MAY 3 0 1984

| INSTRUCTIONS