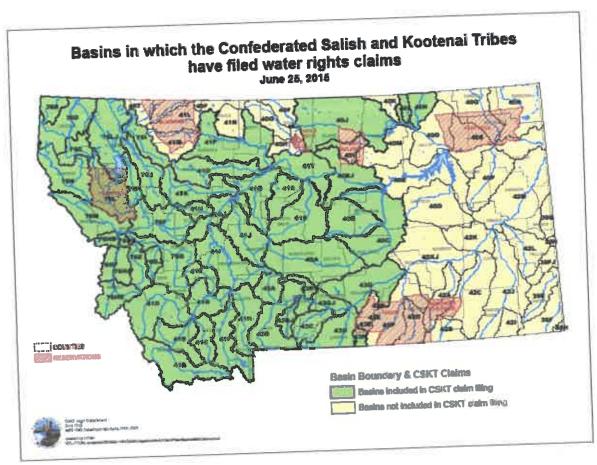

lands and Article II clearly defines the boundaries of the Flathead Indian Reservation and does not include the Tribes "subsistence range". However, the CSKT Compact Article I, II and III inclusion of Tribes subsistence range results in the CSKT Compact taking jurisdiction of over 2/3 of water rights in MT including the non-CSKT ceded land under Article V of Judith River Treaty of 1855 and reservation lands created for other Tribes within those boundaries. See map below.



 The following map shows basins where the CSKT Compact have claimed water rights. These extend outside the reservation and ceded territory and extend into eastern Montana. These claims are likely to be litigated with or without the compacts approval and congress as these will not be settled by the compact or congress.



- 10. The 1904 Flathead Allotment Act, 1908 Amendment and the Presidential opening of the Flathead Indian Reservation provided Tribal members and families allotted land, irrigation projects to benefit all landowners and the reservation open to settlement. The CSKT Compact asserts that the irrigation projects and reservation of water was solely for CSKT. The definition of reservation ignores existing patents and rights of way with landowner management turned over to the newly-formed committee to change agricultural water use to fisheries use.
- 11. The 1934 Indian Reorganization Act stopped allotment and restored to Tribal ownership remaining surplus lands that have not been allotted or homesteaded and protected existing fee titled privately owned lands. The CSKT Compact ignores existing