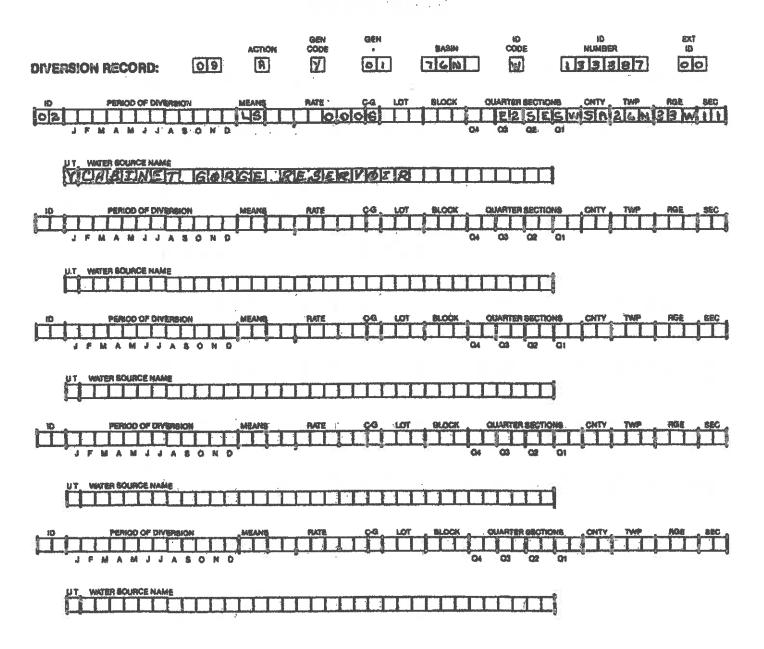

| DATE OK:                                     | CUNTACT:                                                                                                       | ••                                    |                                        | ESTIGATI                                             |

SIZE OF THESE PONDS SURFACE WATER FROM THE STATEMENT ON THE FRONT OF THE CIPILID PURSUANT TO THE ENGLOSED MIGH MINGULAT ENLAYBED NATURAL POND : WHICH Quantification The REGINO TO ENLATGEMENT IN FROM AS NOT INDICATED BUT DUE TO THE IT APPEARS LIVESTOCK DRINK DIRECT Followco in DOCUMENTATION INDIENTES PROCEDURES SHOULD BE

STIGATED BY

OATE 12,111, 1982

EWED BY

DATE



# WATER RIGHT DATA BASE CODING FORM PARCEL RECORD



# WATER RIGHT DATA BASE CODING FORM DIVERSION RECORD



WATER COURTS
Supplemental Document
Claim # /33387



MONTANA DEPARTMENT OF NATURAL RESOURCES & CONSERVATION DINRG

To: Water Court From: Regina Fullerton Date:

Enclosed for the Court's review are copies of transfers received in basins in which adjudication efforts are under way. These transfers have been filmed, filed and the owners have been acknowledged concerning the receipt of their transfers.

When we receive authorization from the Court, we will update the information as soon as possible.

# 76N-W133387

airda .

RECEIVED

DEPARTMENT OF NATURAL RESOURCES AND CONSERVATION

MONTANA DEPT. OF NATURAL

MAY 3 0 1984

| INSTRUCTIONS