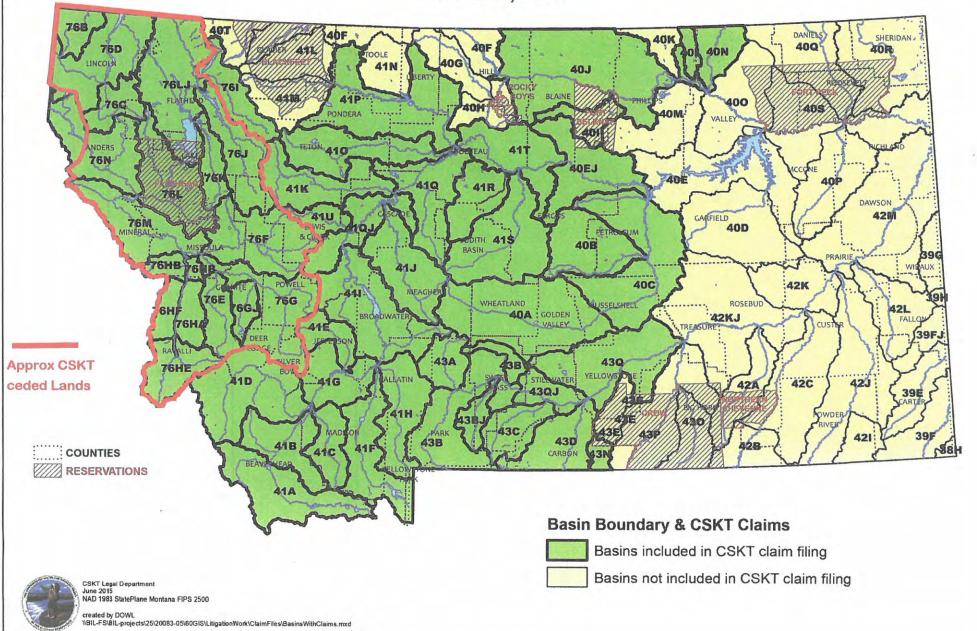

# IN THE WATER COURT OF THE STATE OF MONTANA Montana Water Court Confederated Salish and Kootenai Tribes Montana – United States Compact

CASE NO. WC-0001-C-2021

## NOTICE OF OBJECTION AND REQUEST FOR HEARING

| LAST NAME FIRST NAME MID. INITIAL.                                                                                                                                                       | LAST NAME                       | FIRST NAME                         | MID. INITIAL                         |
|------------------------------------------------------------------------------------------------------------------------------------------------------------------------------------------|---------------------------------|------------------------------------|--------------------------------------|
| STREET ADDRESS OR PO BOX                                                                                                                                                                 | STREET ADDRESS O                | R PO BOX                           |                                      |
| TROUT LEEGK MT 59874                                                                                                                                                                     | CITY -                          | STATE                              | ZID CODE                             |
| 906) 827-0251 KSK+RUCKINGS                                                                                                                                                               | ( )                             | SIAIE                              | ZIP CODE                             |
| PHONE NUMBER E-MAIL                                                                                                                                                                      | PHONE NUMBER                    | E-MAIL                             |                                      |
| BICK                                                                                                                                                                                     | foot, net                       |                                    |                                      |
| 3. State the specific part(s) of the Preliminary Decr                                                                                                                                    | ee objected to. Idea            | ntify the specific g               | round(s) and evidence                |
| on which the objection(s) are based. (Use additional                                                                                                                                     | (), 하기 시간 수 있는 것이 없는 것이 없는 것이다. |                                    | * 4                                  |
| 3. Mainstream Flow Ric                                                                                                                                                                   | 1 1 0                           |                                    | Clark Fork                           |
| (Busin 76M and 76N)                                                                                                                                                                      | 1                               | *1                                 |                                      |
|                                                                                                                                                                                          |                                 |                                    |                                      |
| 1. If you are objecting to a specific water right number                                                                                                                                 | ber, identify the wa            | ater right number,                 | decree page number,                  |
| and the water source. If you are objecting to more the                                                                                                                                   |                                 |                                    |                                      |
| and the water source. If you are objecting to more the water right number.                                                                                                               | han one water right Page numl   | number, use a sep                  |                                      |
| and the water source. If you are objecting to more the water right number.  Water Right #: 76 N 30013402                                                                                 | han one water right Page numl   | number, use a sep                  | parate form for each                 |
| and the water source. If you are objecting to more the water right number.  Water Right #: 76 N 30013402                                                                                 | han one water right Page numl   | number, use a september in Decree: | parate form for each                 |
| 4. If you are objecting to a specific water right number and the water source. If you are objecting to more the water right number.  Water Right #: 76 N 30013402  (One Number Per Form) | Page numl<br>Source:            | number, use a september in Decree: | ek Fork Riv                          |
| and the water source. If you are objecting to more the water right number.  Water Right #: 76 N 30013402                                                                                 | Page numl Source: L             | number, use a september in Decree: | parate form for each  5  ek Fork Riv |

## IN THE WATER COURT OF THE STATE OF MONTANA CONFEDERATED SALISH AND KOOTENAI TRIBES MONTANA – UNITED STATES COMPACT

## NOTICE OF OBJECTION AND REQUEST FOR HEARING

| ASTNAME FIRSTNAME MID. IN                                                         | NITIAL                                   | LAST NAME                   | FIRST NAME                      | MID. INITIAL                                    |
|-----------------------------------------------------------------------------------|------------------------------------------|-----------------------------|---------------------------------|-------------------------------------------------|
| TREET ADDRESS OR PO BOX                                                           | 1.4                                      | STREET ADDRESS OF           | R PO BOX                        |                                                 |
| TROUT LEEEK MT                                                                    | 59874                                    |                             |                                 |                                                 |
| TTY STATE                                                                         | ZIP CODE                                 | CITY .                      | STATE                           | ZIP CODE                                        |
| 106) 827-0251 K5K<br>HONE NUMBER E-MAII                                           | truckings                                | PHONE NUMBER                | E-MAIL                          |                                                 |
|                                                                                   | blackf                                   | oot.net                     |                                 |                                                 |
|                                                                                   |                                          |                             |                                 |                                                 |
| State the specific part(s) of the F                                               | Preliminary Decree                       | objected to. Iden           | tify the specific g             | round(s) and evidence                           |
| n which the objection(s) are based                                                | 1. (Use additional p                     | aper if necessary           | ))                              |                                                 |
| 3. Mainstream F                                                                   | Flow Righ                                | t in the                    | Lower                           | Clark For                                       |
| Busin 76m and                                                                     | 1 5 1                                    |                             |                                 | THE STOR                                        |
| BUSIN Janean                                                                      | 4 1614)                                  |                             | *                               |                                                 |
|                                                                                   |                                          |                             |                                 |                                                 |
|                                                                                   |                                          |                             |                                 |                                                 |
|                                                                                   |                                          |                             |                                 |                                                 |
| . If you are objecting to a specific                                              |                                          |                             |                                 |                                                 |
| nd the water source. If you are obj                                               |                                          |                             |                                 |                                                 |
| [10] 그 그래, [10] [10] [10] [10] [10] [10] [10] [10]                                |                                          |                             |                                 |                                                 |
| nd the water source. If you are objecter right number.                            | jecting to more than                     |                             |                                 |                                                 |
| nd the water source. If you are objecter right number.  Vater Right #: 76 N 3001. | jecting to more than                     | n one water right           |                                 |                                                 |
| nd the water source. If you are objecter right number.                            | jecting to more than                     | n one water right Page numb | number, use a sep               | parate form for each                            |
| nd the water source. If you are objecter right number.  Vater Right #: 76 N 3001. | jecting to more than                     | n one water right Page numb | number, use a sep               |                                                 |
| nd the water source. If you are objecter right number.  Vater Right #: 76 N 3001. | jecting to more than                     | n one water right Page numb | number, use a sep               | parate form for each                            |
| nd the water source. If you are objecter right number.  Vater Right #: 76 N 3001. | jecting to more than                     | n one water right Page numb | number, use a sep               | parate form for each                            |
| nd the water source. If you are objecter right number.  Vater Right #: 76 N 3001. | jecting to more than                     | n one water right Page numb | number, use a sep               | parate form for each                            |
| nd the water source. If you are objecter right number.  Vater Right #: 76 N 3001. | jecting to more than                     | Page numb<br>Source:        | number, use a septer in Decree: | parate form for each                            |
| nd the water source. If you are objecter right number.  Vater Right #: 76 N 3001. | jecting to more than                     | n one water right Page numb | number, use a septer in Decree: | parate form for each                            |
| nd the water source. If you are objecter right number.  Vater Right #: 76 N 3001. | jecting to more than                     | Page numb<br>Source:        | number, use a septer in Decree: | parate form for each                            |
| nd the water source. If you are objecter right number.  Vater Right #: 76 N 3001. | jecting to more than                     | Page numb<br>Source:        | number, use a septer in Decree: | parate form for each                            |
| nd the water source. If you are objecter right number.  Vater Right #: 76 N 3001. | jecting to more than<br><u>3402</u><br>D | Page numb Source:           | number, use a septer in Decree: | parate form for each  5  ek Fork Ri  be R 2022. |