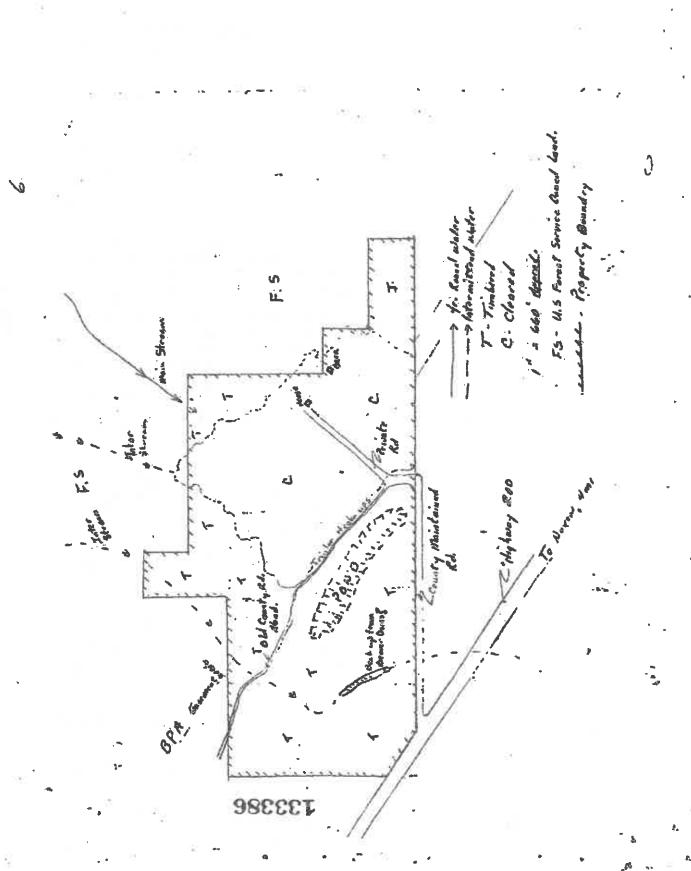

er of the southwest quarter. in Township twenty-six north of Range thirt; hree west of the contains gridian, Wontains containing one hundred fifteen acres, according to the Official Flat of the Street of the said land, returned the General tand Office by the Surveyor General II Have and To Hold : with the appurtenances-SUBJECT to any vested in accrued water rights for milling c\_itural; manufacturing or other purposes and rights to ditches and reserv its used in commection with such water rights as may be recognized and acknowledged by the local customs laws and decisions of Courts. ... AND THERE IS RELERTED from the lands hereby granted a right way thereon for ditches or canals constructed by the authority. of the United States. the President: Koodrow Wils M. P. LeRoy, Secretary General







Mr. and Mrs. Ronald G. Bierer Box. 24A Noxon, Montana 59853

Dear Mr. and Mrs. Bierer:

Receipt is hereby acknowledged of 1 Notification of Transfer of Appropriation Water Right, Form 608, submitted on behalf of Ronald G. and Brenda Bierer. The above-mentioned form was received by this Department on January 5, 1978, and is now on file.

If we can be of any further assistance, please let us know.

Sincerely,

Silvio Rodrigue A Aprilyst Supervisor Existing Rights Section

Water Rights Bureau

SR:db

### WATER RESOURCES DIVISION DERIN FERRIS, AGMINISTRATOR

BOUTH EWING, HELENA, MONTANA 59507

MONTANA DEPARTMENT OF NATURE RESOURCES AND SO SERVATION NATURAL RESOLUTE 32 SOUTH F HELENA. MONTANA th Goo!

that the lay and of lawful age and and claimant 2....... of the order and water right me