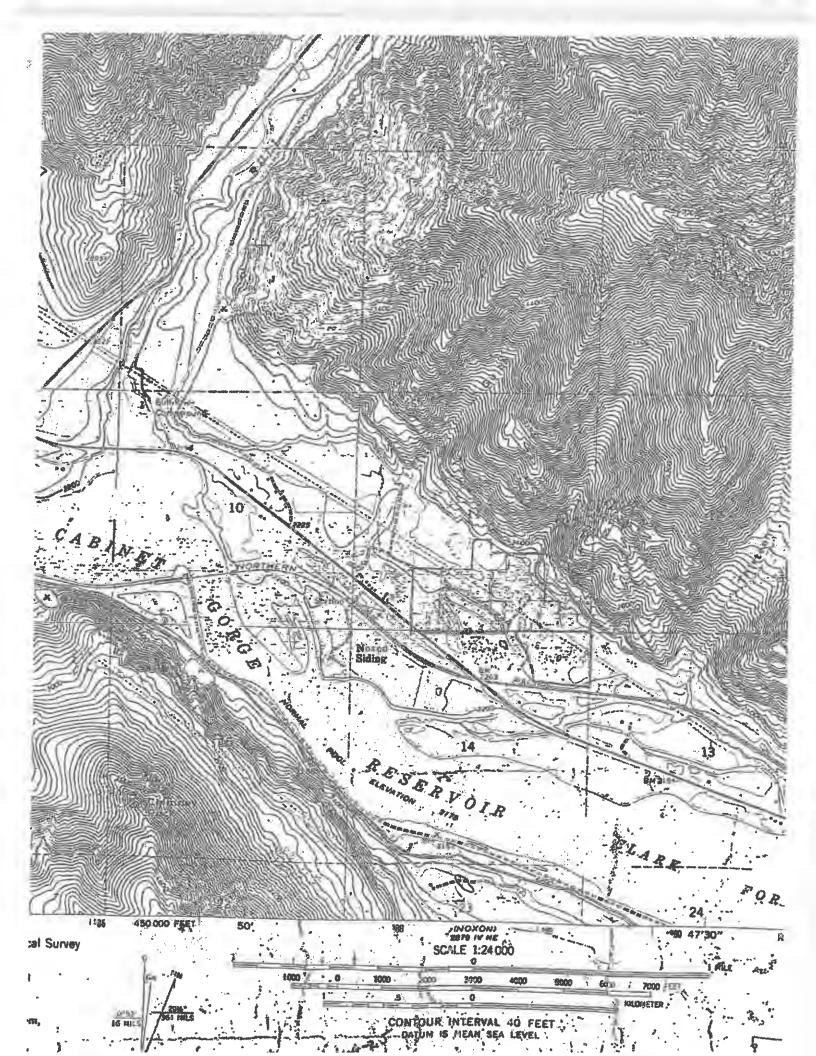

of the southwest quarter. in Township twenty-six north of Range thirt; hree west of the contains gridian, Wontains containing one hundred fifteen acres, according to the Official Flat of the Street of the said land, returned the General tand Office by the Surveyor General II Have and To Hold : with the appurtenances-SUBJECT to any vested in accrued water rights for milling c\_itural; manufacturing or other purposes and rights to ditches and reserv its used in commection with such water rights as may be recognized and acknowledged by the local customs laws and decisions of Courts. ... AND THERE IS RELERTED from the lands hereby granted a right way thereon for ditches or canals constructed by the authority. of the United States. the President: Koodrow Wils M. P. LeRoy, Secretary General







Mr. and Mrs. Ronald G. Bierer Box. 24A Noxon, Montana 59853

Dear Mr. and Mrs. Bierer:

Receipt is hereby acknowledged of 1 Notification of Transfer of Appropriation Water Right, Form 608, submitted on behalf of Ronald G. and Brenda Bierer. The above-mentioned form was received by this Department on January 5, 1978, and is now on file.

If we can be of any further assistance, please let us know.

Sincerely,

Silvio Rodrigue A Aprilyst Supervisor Existing Rights Section

Water Rights Bureau

SR:db

### WATER RESOURCES DIVISION DERIN FERRIS, AGMINISTRATOR

BOUTH EWING, HELENA, MONTANA 59507

MONTANA DEPARTMENT OF NATURE RESOURCES AND SO SERVATION NATURAL RESOLUTE 32 SOUTH F HELENA. MONTANA th Goo!

that the lay and of lawful age and and claimant 2....... of the order and water right ment