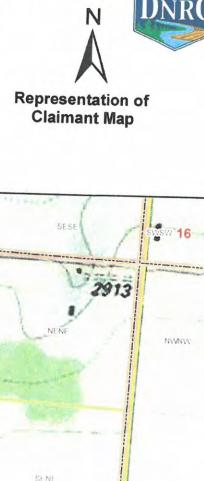

WNENE SEC 20 TWP 28N RGE 20W FLATHEAD COUNTY.

THE CLAIMED POINT OF DIVERSION IS IN QUESTION. THE LOCATION OF THE UNDEVELOPED SPRING CANNOT BE IDENTIFIED FROM AVAILABLE DATA.

March 31, 2021 76LJ 30126917

Page 2 of-2 Review Abstract

Period of Use:

JANUARY 1 to DECEMBER 31

Place of Use:

ID

Acres Govt Lot

Otr Sec Sec Twp Rge County

1

SWSWNE 20 28N 20W FLATHEAD

THE PLACE OF USE IS LOCATED IN TRACT 4.

Remarks:

**REVIEWED BY: JIM ALBRECHT** 

DATE:

## Department of Natural Resources and Conservation Examiner: James Albrecht;

Examination Report

Examination of: 76LJ 30126917 - STOCK

Owner Name: Robert Wagner

Section(s) 20, Township 28N, Range 20W, Flathead County

Source: USGS 7.5 Minute Quad(s): Creston

Examined Point(s) of Diversion



Claimed Place of Use

Date: 3/31/2021







fonce Unnam



Deer regularly use the Source 1 recels

WC-0001-C-2021

## IN THE WATER COURT OF THE STATE OF MONTANA November 28, 2022 CONFEDERATED SALISH AND KOOTENAI TRIBES MONTANA -- UNITED STATES COMPACT Montana Water Court

### CASE NO. WC-0001-C-2021

### NOTICE OF OBJECTION AND REQUEST FOR HEARING

| Sizer Kevin                                                                                                          | K                                                         | _                                                 |                                         |                                            |
|----------------------------------------------------------------------------------------------------------------------|-------------------------------------------------